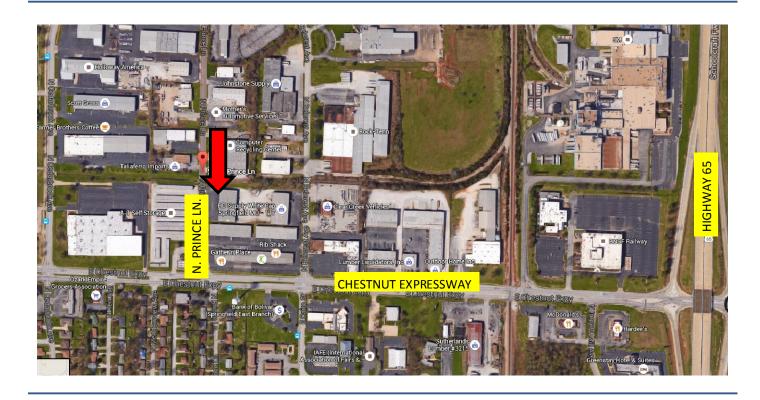

### 522 N. Prince Lane

# **522** N. Prince Lane Springfield, MO

522 N. PRINCE LN.