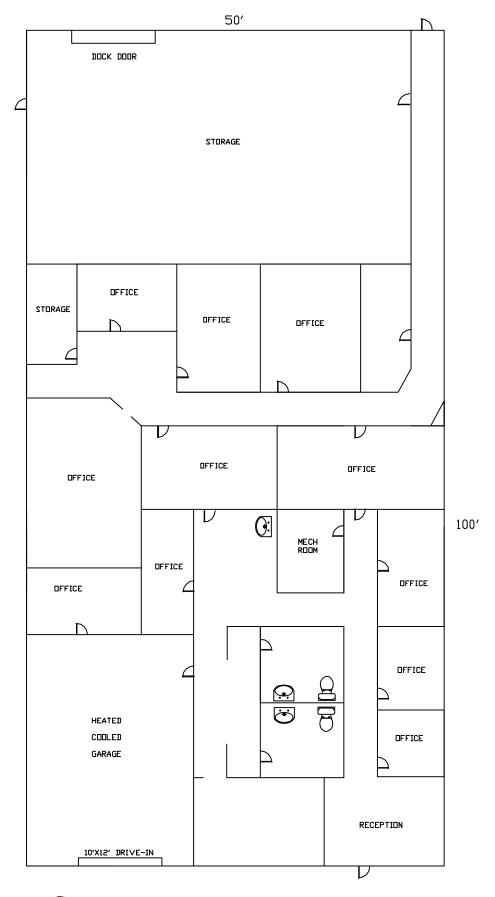

#### **HIGHLIGHTS**

- 5,000 SF
- Excellent Location and Access
- 1 Drive-In Door (10' x 12')
- 1 Dock Door
- Lease Rate: \$4.50 / SF (\$1,875.00 / month) NNN
- NNN Charges estimated at \$0.90/SF (\$375.00 / month)
- Estimated Monthly Payment: \$2,250.00

## **Executive Summary**

Available SF: 5,000 SF

Zoning: General Manufacturing

Lease Rate: \$4.50 / SF

\$1,875.00 / month

NNN Charges: \$0.90 / SF

\$375.00 / month

Estimated Monthly: \$2,250.00